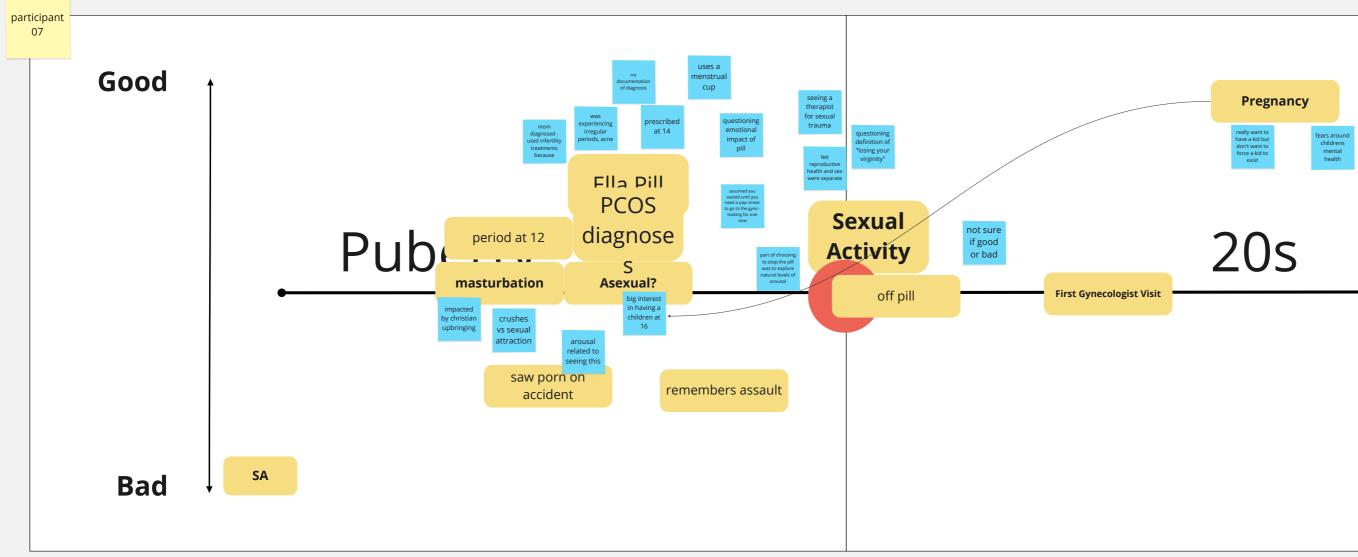

- 4

| Good | Ì       |     |     |     |     |     |  |
|------|---------|-----|-----|-----|-----|-----|--|
|      | Puberty | 20s | 30s | 40s | 50s | 60s |  |
|      | •       |     |     |     |     |     |  |
| Bad  |         |     |     |     |     |     |  |

- When I'm talking about sexual health I mean...
  - Sexual orientation and gender identity, sexual expression, relationships, and pleasure
  - Sexual intercourse
  - Sexually transmitted infections and their effects
  - Unintended pregnancy and abortion
  - Sexual dysfunction
  - Sexual violence
- When I'm talking about reproductive health I mean...
  - All aspects of human reproduction
  - Puberty
  - Fertility
  - Pregnancy
  - Childbirth
- There is also a lot of overlap and so we can also talk about things like...
  - Sex education
  - Birth control
  - Gynecologic visits