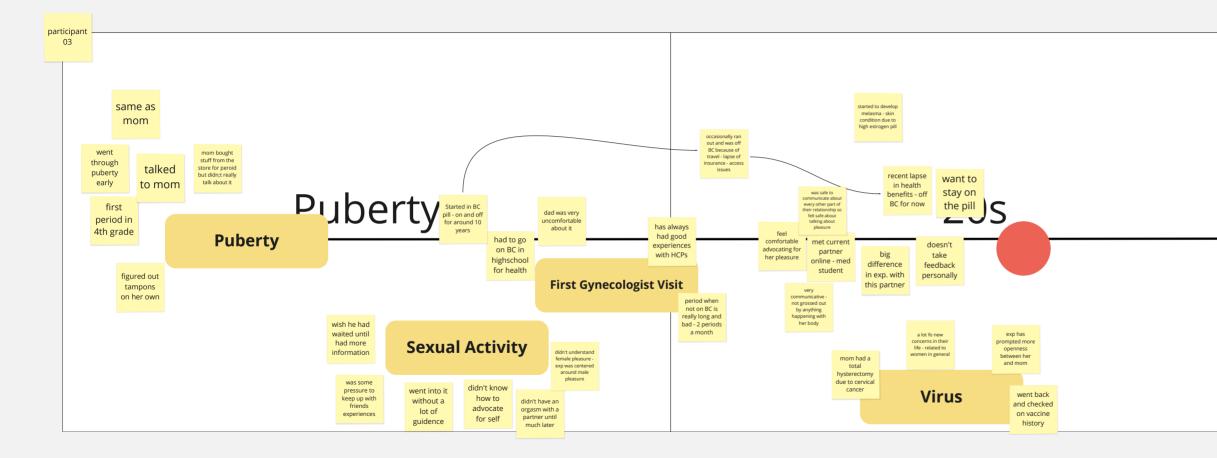

- When I'm talking about sexual health I mean...
  - Sexual orientation and gender identity, sexual expression, relationships, and pleasure
  - Sexual intercourse
  - Sexually transmitted infections and their effects
  - Unintended pregnancy and abortion
  - Sexual dysfunction
  - Sexual violence
- When I'm talking about reproductive health I mean...
  - All aspects of human reproduction
  - Puberty
  - Fertility
  - Pregnancy
  - Childbirth
- There is also a lot of overlap and so we can also talk about things like...
  - Sex education
  - Birth control
  - Gynecologic visits