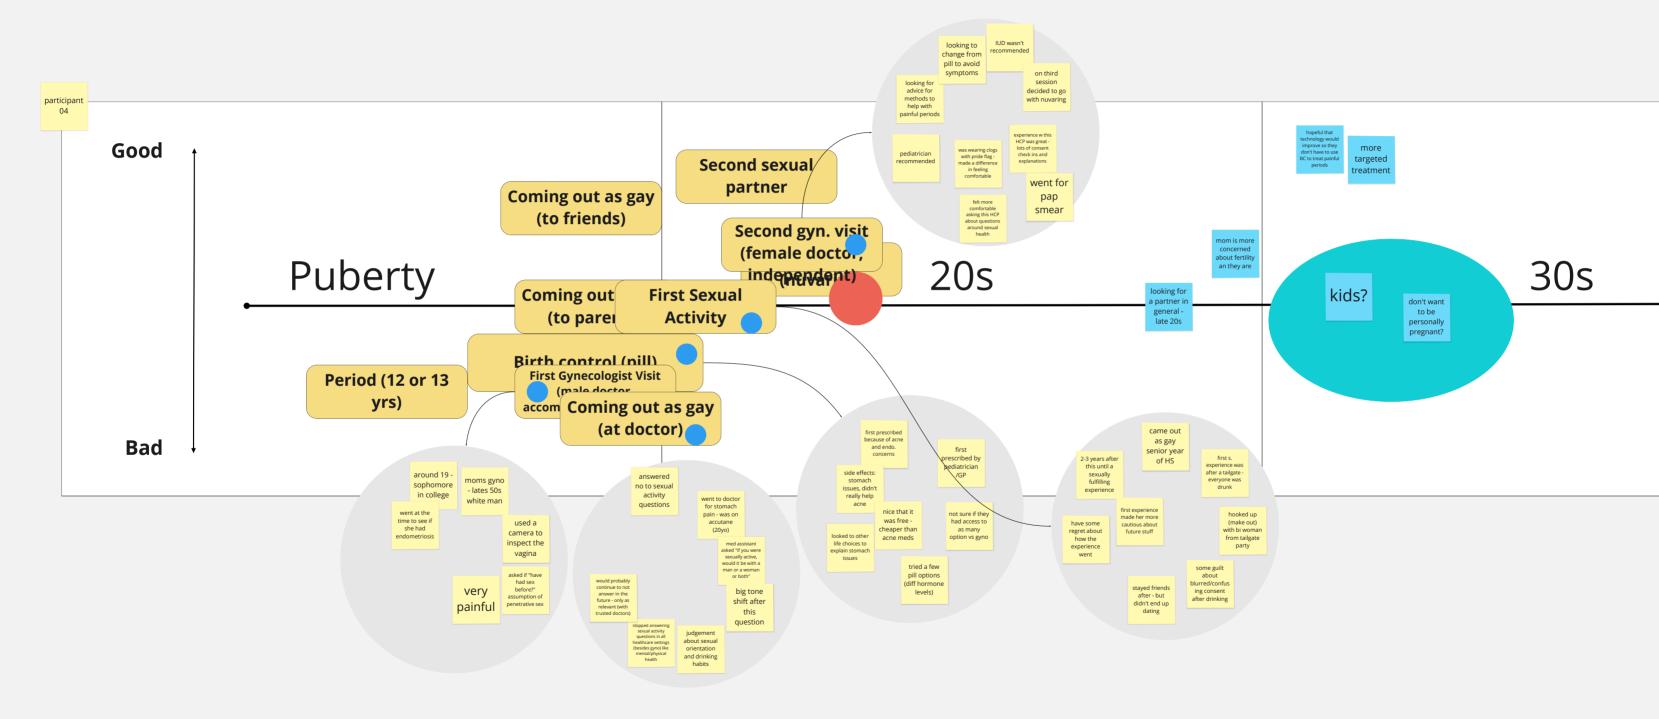

- 4

| Good | Ì       |     |     |     |     |     |  |
|------|---------|-----|-----|-----|-----|-----|--|
|      | Puberty | 20s | 30s | 40s | 50s | 60s |  |
|      | •       |     |     |     |     |     |  |
| Bad  |         |     |     |     |     |     |  |

- When I'm talking about sexual health I mean...
  - Sexual orientation and gender identity, sexual expression, relationships, and pleasure
  - Sexual intercourse
  - Sexually transmitted infections and their effects
  - Unintended pregnancy and abortion
  - Sexual dysfunction
  - Sexual violence
- When I'm talking about reproductive health I mean...
  - All aspects of human reproduction
  - Puberty
  - Fertility
  - Pregnancy
  - Childbirth
- There is also a lot of overlap and so we can also talk about things like...
  - Sex education
  - Birth control
  - Gynecologic visits