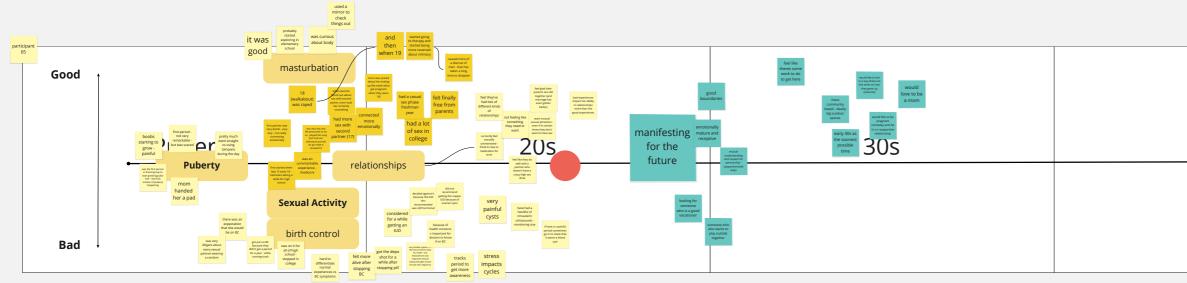

- 4

| Good | Ì       |     |     |     |     |     |  |
|------|---------|-----|-----|-----|-----|-----|--|
|      | Puberty | 20s | 30s | 40s | 50s | 60s |  |
|      | •       |     |     |     |     |     |  |
| Bad  |         |     |     |     |     |     |  |

- When I'm talking about sexual health I mean...
  - Sexual orientation and gender identity, sexual expression, relationships, and pleasure
  - Sexual intercourse
  - Sexually transmitted infections and their effects
  - Unintended pregnancy and abortion
  - Sexual dysfunction
  - Sexual violence
- When I'm talking about reproductive health I mean...
  - All aspects of human reproduction
  - Puberty
  - Fertility
  - Pregnancy
  - Childbirth
- There is also a lot of overlap and so we can also talk about things like...
  - Sex education
  - Birth control
  - Gynecologic visits