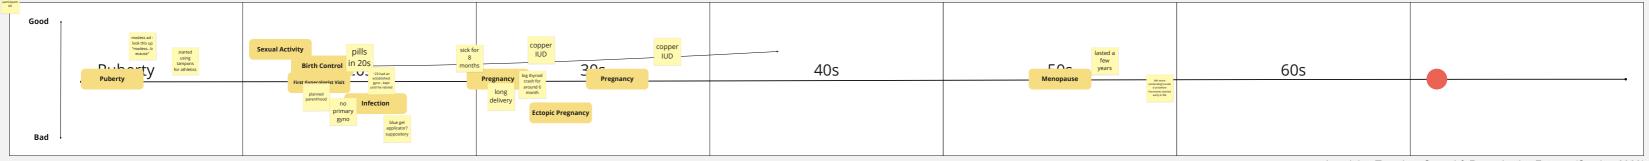

- 4

| Good | Ì       |     |     |     |     |     |  |
|------|---------|-----|-----|-----|-----|-----|--|
|      | Puberty | 20s | 30s | 40s | 50s | 60s |  |
|      | •       |     |     |     |     |     |  |
| Bad  |         |     |     |     |     |     |  |

- When I'm talking about sexual health I mean...
  - Sexual orientation and gender identity, sexual expression, relationships, and pleasure
  - Sexual intercourse
  - Sexually transmitted infections and their effects
  - Unintended pregnancy and abortion
  - Sexual dysfunction
  - Sexual violence
- When I'm talking about reproductive health I mean...
  - All aspects of human reproduction
  - Puberty
  - Fertility
  - Pregnancy
  - Childbirth
- There is also a lot of overlap and so we can also talk about things like...
  - Sex education
  - Birth control
  - Gynecologic visits